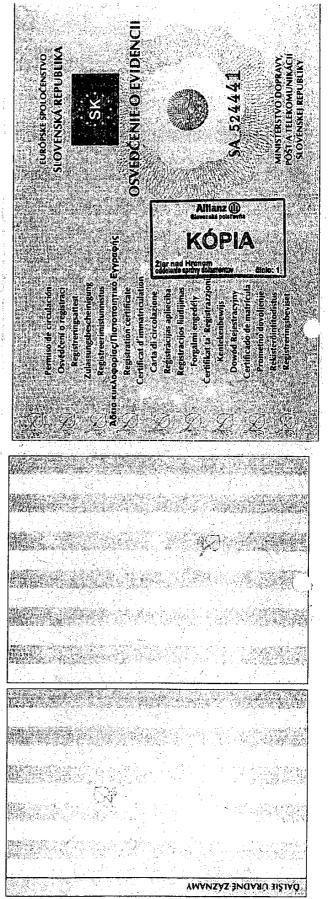

.

J M 0 0 0 0 7 8 0 7 1 4 2 3 4 9 9 7 6 2 1 4 5 1

| ·                                                                                                                                     |                                             |
|---------------------------------------------------------------------------------------------------------------------------------------|---------------------------------------------|
| Kód zo sadzobníka PZP OA1                                                                                                             | Rok výroby/ dátum 1. evidencie 18 10 2004   |
| EČ BS754AG                                                                                                                            | Číslo osvedčenia o evidencii (TP) SA524441  |
| VIN TMBJY16Y454225957                                                                                                                 | Kategória vozidla M                         |
| Značka ŠKODA                                                                                                                          | Počet najazdených kilometrov 95 000         |
| Obchodný názov, typ, variant, verzia FABIA COMBI                                                                                      |                                             |
| Zdvihový objem valcov (cm³) 1 198 Výl                                                                                                 | kon motora (kW) 47 Druh paliva BA           |
| Farba Zelená                                                                                                                          | Metalíza                                    |
| Najväčšia prípustná celková hmotnosť (kg) 1 605                                                                                       | Počet miest na sedenie (sedadiel) 5         |
| Rekapitulácia poistného                                                                                                               | Prvé poistné v EUR                          |
| PZP za podmienok uvedených v prílohe Povinné zr<br>spôsobenú prevádzkou motorového vozidla (f                                         | nluvné poistenie zodpovednosti za škodu     |
| Moje auto KASKO za podmienok uvedených v pr                                                                                           | flohe Moje auto KASKO <sup>2)</sup> 57 , 77 |
|                                                                                                                                       | Prvé poistné spolu v EUR 57 , 77            |
| -                                                                                                                                     | Jednorazové poistné v EUR                   |
| Krátkodobé rozšírenie územnej platnosti KASKO po<br>za podmienok uvedených v prílohe Krátkodobé roz<br>poistenia vozidla <sup>3</sup> |                                             |
| Deň podpísania dokumentu zmluvnými stranami:         31       12         2014                                                         |                                             |