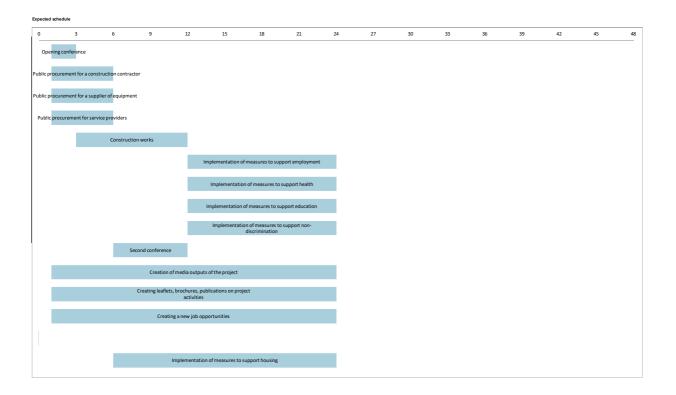

All these efforts are included in 5 activities: 1.Construction modifications of the Župný Dom to the Social services center Betlanovce

Activities provided in the Social services center Betlanovce
 Health education and hygiene education
 Support of motivation for education and non-discrimination

5. Promotion and dissemination

These activities are conceptually designed to meet the needs of the local community and it was communicated with community and the municipal council.

New jobs will be created in the project with the focus on employability of MRC.